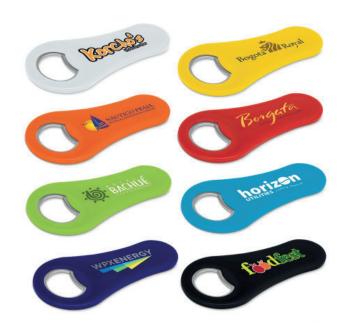

## PRODUCT DESCRIPTION:

Create a handy, colourful product your supporters will want to use. These plastic and metal bottle openers feature a magnet for easy storage on the fridge, offering a great branding option for your organisation. Create your own today.

MATERIALS: Plastic/metal

COLOURS: White, Yellow, Orange, Red, Bright Green, Light Blue, Dark Blue, Black

**SIZE:** L 102mm x W 46mm x 4mm