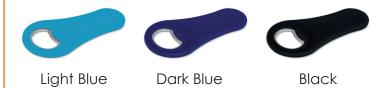

MATERIALS: Plastic/metal

COLOURS: White, Yellow, Orange, Red, Bright Green, Light Blue, Dark Blue, Black

**SIZE:** L 102mm x W 46mm x 4mm