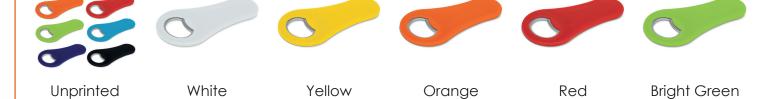

MATERIALS: Plastic/metal

COLOURS: White, Yellow, Orange, Red, Bright Green, Light Blue, Dark Blue, Black

**SIZE:** L 102mm x W 46mm x 4mm